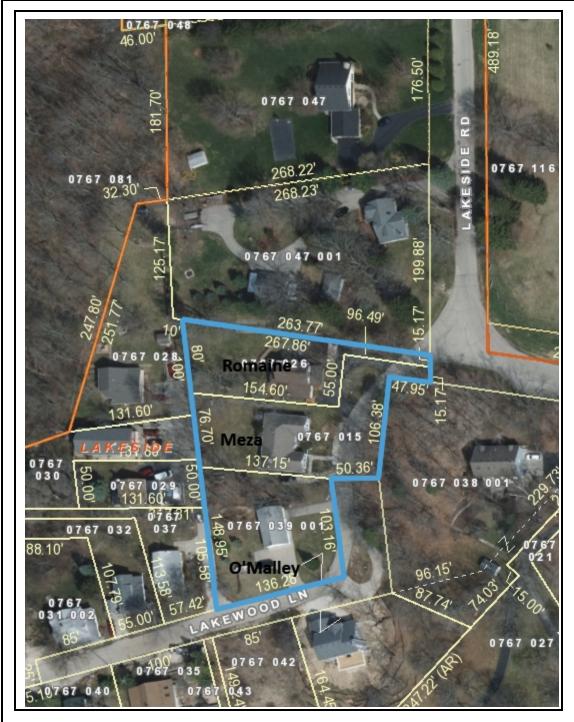

# Romaine CSM Agenda Item No. 5 B

Applicant: Frank Romaine, owner

Project: Lot Reconfiguration CSM

Requested Action: Approval of a CSM to reconfigure the lot

lines of three adjacent lots

Zoning: R-3 Residential (Waukesha County)

Location: W287 N3183 Lakewood Lane

# Report

Mr. Romaine has submitted a Certified Survey Map (CSM) that reconfigures the lot lines of three adjacent properties along Lakewood Lane. Currently, the lot configuration for the Meza parcel jogs such that the front yard of the Romaine property is currently owned by Meza. Furthermore the driveway that Meza uses, encroaches onto the O'Malley property. The intent of the CSM is to square off the Romaine property and to add more land to the Meza property (from O'Malley) in order that uses on each of the lands do not encroach onto other lands.

The CSM has been reviewed and requires a number of technical corrections which were included in my memorandum to the surveyor dated November 30, 2020. There is an outstanding question as to the right-of-way width on Lakewood Lane. An easement for what appears to be a private right-of-way was established in 1955 for lands along Lakewood Lane. The easement in the portion of Lakewood Lane adjacent to these properties was 50 feet wide. In 1990, the Town Board adopted a resolution that made mill tax roads public roads and further designated the right-of way on Lakewood Lane as being 30 feet wide. I will be discussing this matter with the Town Attorney to see which right-of-way should be portrayed on the CSM.