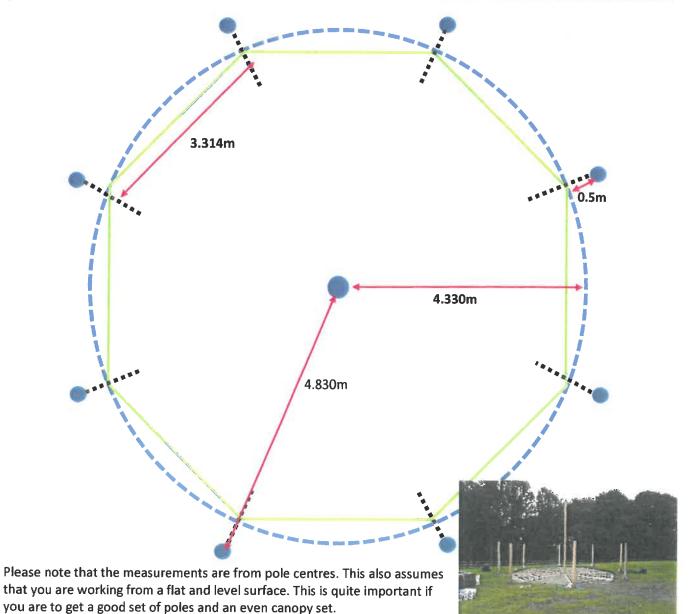

#### **8m Canopy Pole Layout**

The canopy pole layout is outlined below. The blue line represents the circular footprint of the canopy itself (to be marked out on the ground). The green line is an indicator of how the actual canopy will be set within the space. Place a peg or stake at the central point of where you want the canopy to be located. Then use a can of

spray marker paint attached to a length of rope to mark out on the ground this circle. This radius length needs to be 4.33m exactly.

Then use a tape measure or cut a length of wooden or plastic batten exactly 3.31m long and go round the circle and mark a line bisecting the circle at each of these lengths. Then measure out 500mm from the circle and make an X. this will be the exact position of each of the poles.

#### **Cross Section of Poles**

It is best to fix and secure the 8 x 3m long support poles in the ground first. They need to be 900mm into the ground and 2.1m above ground.

They can be slightly longer than this if required but ensure that they go at least

The central 6m pole should be 5m out of the ground and 1m in the ground.

The Central pole to be set in a cubic metre of concrete.

Ensure that it is squarely vertical then secure it with long lengths of wood staked into the ground.

Check it is then correctly set relative to the outer poles by taking measurements to them all.

Move as necessary. Then mix and pour the concrete to just below ground level.

Then you can add topsoil and seed, or loose infill such as woodchip if that is your choice.