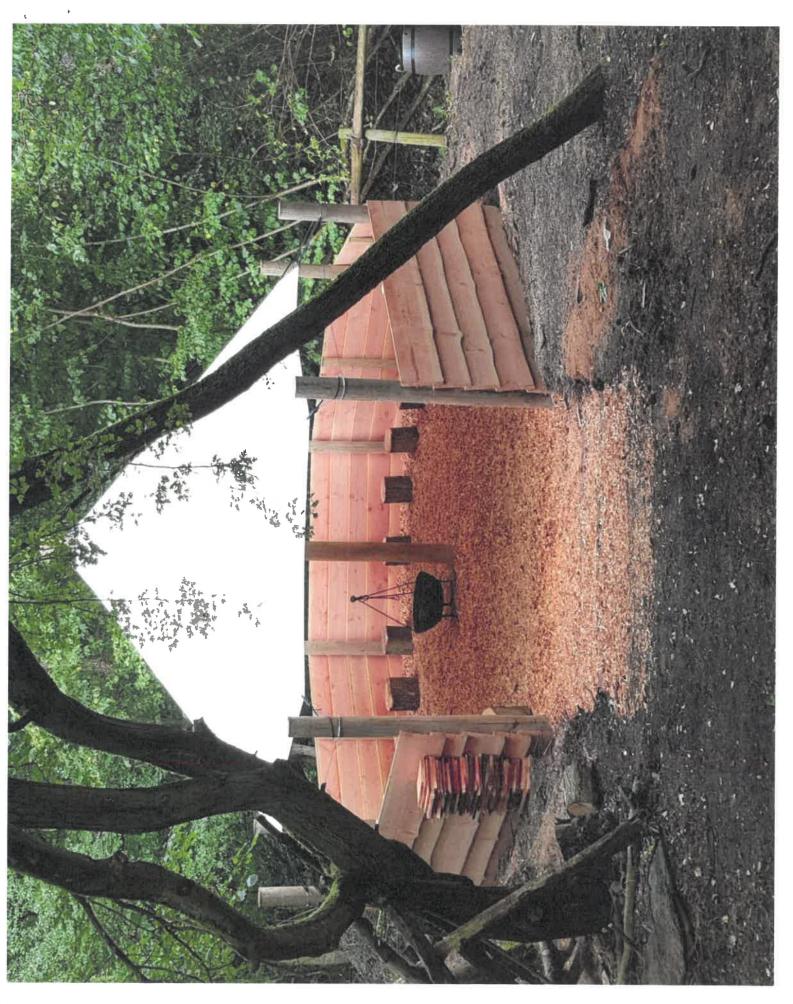

# **Report**

Prairie Hill Waldorf School (PHWS) is requesting an amendment to their Conditional Use Permit to allow for the construction of 4 outdoor classrooms. The facilities will be octagonal in shape and be constructed with wood poles. Walls are made of wood and extend up from the ground to about 4.5 feet (based on my estimation on the drawings provided); the roof would be a canvas type material and will be connected to the canopy pole and the perimeter poles via ropes/cables. There will be a space between the top of the walls and the canopy to allow air to flow through the facility. It is anticipated that the facility would be heated using a chiminea. The floor of the facility will be natural ground. The diameter of the facility would be approximately 28 feet. And the height will be approximately 16 feet.

Dave Hendrix, the Town Building Inspector is working with the State to determine what codes need to be followed for construction of this facility. It is the school's desire to install these soon, so they can use them for in-person schooling throughout the winter.

The location of the classrooms are shown on the attached aerial photo. Required offset from the side and rear lot lines is 20 feet. Classroom No. 1 is shown to be approximately 75 feet off the south lot line. Classroom No. 2 is in the Waukesha County Shoreland and Floodland Protection Ordinance jurisdiction, so the County will be involved in the public hearing. The land is in the A-1 zoning district which requires 95% open space for agricultural uses. The school presently has approximately 84.9% open space. If the Town considers the outdoor classrooms to count against open space; the result would be a reduction of open space to approximately 84.4%.