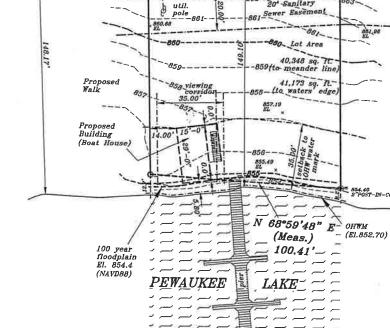

BA74: 227 INVESTMENTS, LLC (OWNER), CARL TOMICH (APPLICANT) request an after-the fact variance from the height requirements of the Waukesha County Shoreland and Floodland Protection Ordinance to permit the construction of a new single-family residence with an attached garage. The subject property is described as Lot 1 of CSM No. 12093, located in part of the NE ¼ of the SE ¼ of Section 15, T7N, R18E, Town of Delafield. More specifically, the property is located at N26 W30227 Maple Avenue (Tax Key No. DELT 0780.013).

BA75: WILLIAM HALQUIST, JR. (OWNER) requests an after-the-fact variance from the Delafield Shoreland Overlay District shore setback requirements of the Waukesha County Shoreland and Floodland Protection Ordinance to permit an addition to an existing patio. The subject property is described as Lot 16, Block 1, of Auer Park on Pewaukee Lake, located in part of Sections 13 and 24, T7N, R18E, Town of Delafield. More specifically, the property is located at N22 W28656 Louis Avenue (Tax Key No. DELT 0814.017).

# VARIANCES, SPECIAL EXCEPTIONS, AND APPEALS TO THE WAUKESHA COUNTY BOARD OF ADJUSTMENT

| Office Use Only: Fee Pd: \$1,270 (ATF)ATF: YX N_ Receipt No: 584752 BOA File No.: BA75  Shoreland/Floodland Protection Ordinance X County Zoning Code Airport Height Ordinance                                                     |
|------------------------------------------------------------------------------------------------------------------------------------------------------------------------------------------------------------------------------------|
| Zoning District(s) DSO, R-3                                                                                                                                                                                                        |
| Application is hereby made for a Variance (V), Special Exception (SE) and/or Appeal (A) from the following section(s):                                                                                                             |
| Road Setback Offset _X Shore Setback Floodplain Setback C-1 (EFD) Wetland Setback                                                                                                                                                  |
| Bldg. Footprint Accessory Bldg. Footprint Min. Floor Area Bldg. Height Impervious Surface                                                                                                                                          |
| Work beyond 50% Value X Other (list) DSO Shore Setback                                                                                                                                                                             |
| Nonconforming Structure Improvements (specify)                                                                                                                                                                                     |
| Town DELAFT & LAND Address of Subject Property N22 W28656 LOUS ALLEN                                                                                                                                                               |
| Tax Key No(s). DELT 0914 617 Section 17 Legal Description Doc 3306940                                                                                                                                                              |
| LOT 16 Block I 100ft IF Aver Porta Perster Like Sec 13 ° ZY TAN RIB                                                                                                                                                                |
| Owner Mailing Address City State Zip Daytime Phone No.                                                                                                                                                                             |
| Applicant (if different from above)  Mailing Address  City  State Zip  Daytime Phone No.                                                                                                                                           |
| Email address and/or fax number if you would like a copy of the staff report forwarded to you prior to the meeting:                                                                                                                |
| Describe the proposed construction/request and use in detail:                                                                                                                                                                      |
| we would like to put in a 7000 addition                                                                                                                                                                                            |
| to our blustone on Concrete potro, with a                                                                                                                                                                                          |
| we vald like to put m a 700th about two to our blustone on Concrete petro with a mosory hower stone set will an the atrible.                                                                                                       |
| a 42" found fireport hald be integerted into                                                                                                                                                                                       |
| to too datur                                                                                                                                                                                                                       |
| has alread Seer powered. The entiry concrete & stone                                                                                                                                                                               |
| too close to the like, 142-0 inthe                                                                                                                                                                                                 |
| has already seen powered. The entiry concrete & store has already seen powered. The entiry concrete & store has a like, 142-0" into all one 8-0" too close to the lake, 142-0" into of 150-0". The 150-0" line does not would with |
| the postio lines, not signation with enchottal                                                                                                                                                                                     |
| - See typed letter -                                                                                                                                                                                                               |

  We would like the patio to be symmetrical with the existing patio. They-new and old-are at the same elevation. The 150' line is almost 5' " out of square" with the existing. It is so far from the lake you can't tell where the lake line changes. The semi-circle with 18" wall gives better usage just making the whole patio wider, with less disturbance.
- 2. The granting of the variance will not adversely affect the general public interest/welfare or be detrimental to nearby properties/improvements or the natural resources in the area. Lack of local opposition does not mean a variance will not harm the public interest.
  My Neighbors are okay with the changes. The farthest part of the semi-circle is 142' from the lake. There are boathouses on either side of my frontage- one brand new.

January 22, 2021

OF PARKS & LAND USE

N22W28656 Louis Avenue

Pewaukee WI 53072

**RE: Variance request** 

Under: Describe the Proposed construction/request and use in Detail:

We would like to put in an approximate 700 square foot addition to our bluestone on concrete patio, with a full masonry lannon stone sit wall on the outside, with a round 42" firepit integrated. The concrete foundation has already been poured. This concrete with future stone veneer is located 142' from Pewaukee Lake Instead of 150'. This is our requested variance. See photos, all distances have been surveyed. Both our immediate neighbors have no objection to the variance.