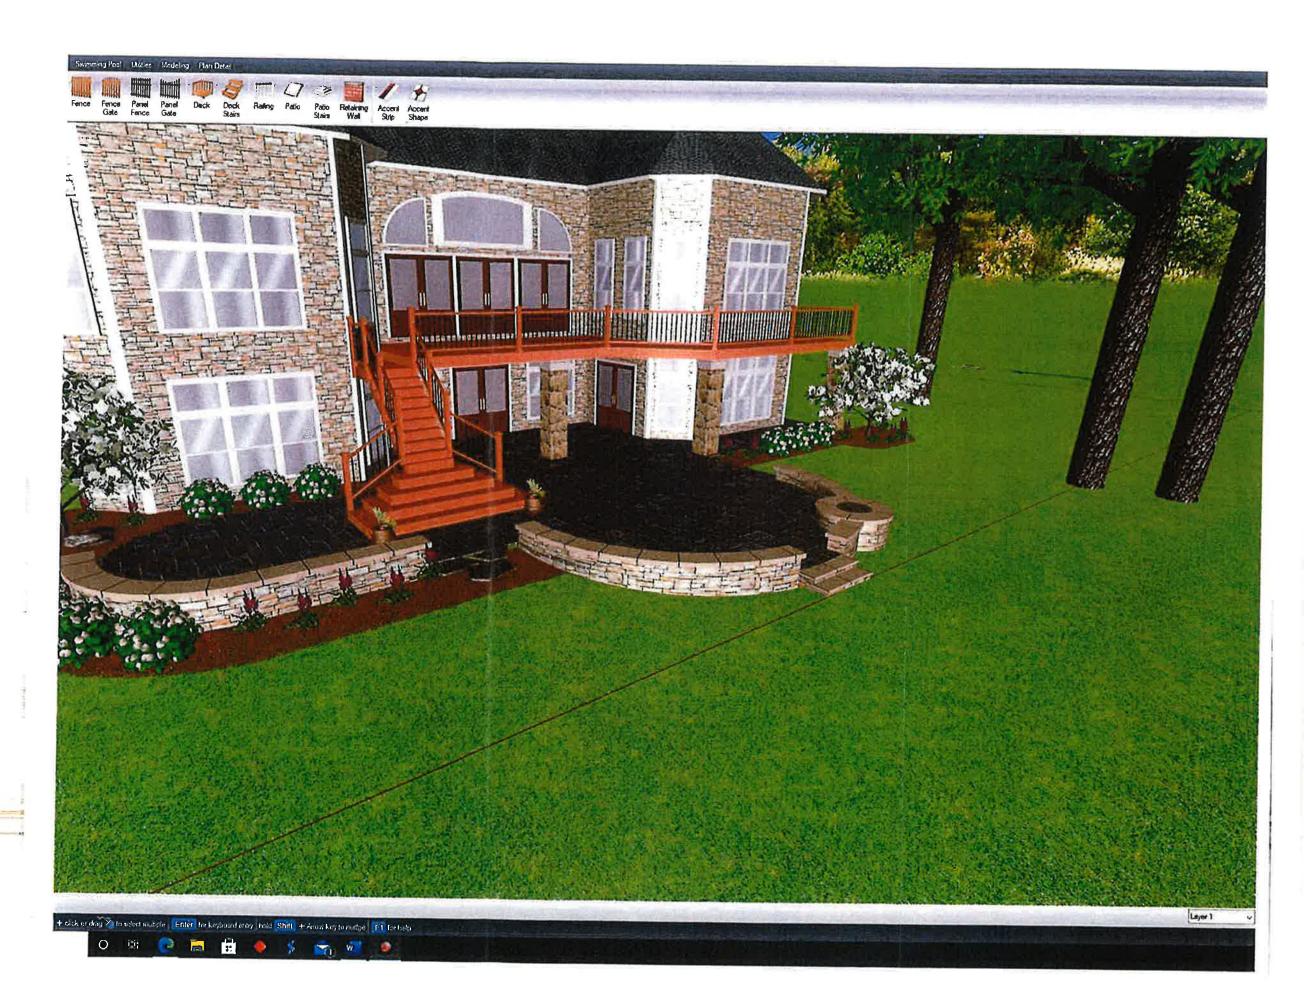

January 22, 2021

OF PARKS & LAND USE

N22W28656 Louis Avenue

Pewaukee WI 53072

**RE: Variance request** 

Under: Describe the Proposed construction/request and use in Detail:

We would like to put in an approximate 700 square foot addition to our bluestone on concrete patio, with a full masonry lannon stone sit wall on the outside, with a round 42" firepit integrated. The concrete foundation has already been poured. This concrete with future stone veneer is located 142' from Pewaukee Lake Instead of 150'. This is our requested variance. See photos, all distances have been surveyed. Both our immediate neighbors have no objection to the variance.