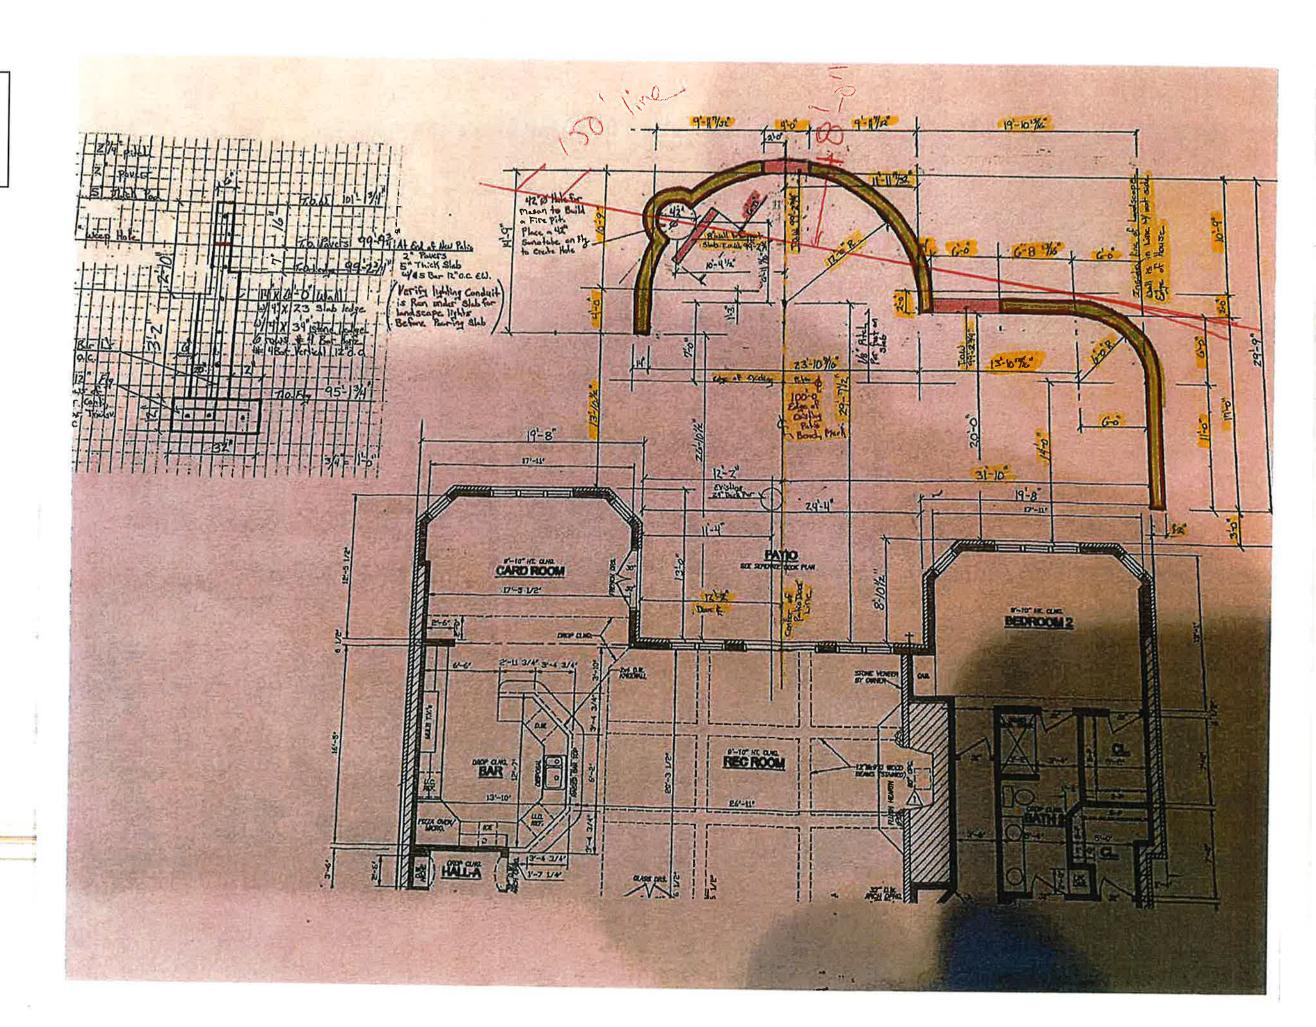

# VARIANCES, SPECIAL EXCEPTIONS, AND APPEALS TO THE WAUKESHA COUNTY BOARD OF ADJUSTMENT

| Office Use Only: Fee Pd: \$1,270 (ATF)ATF: YX N_ Receipt No: 584752 BOA File No.: BA75  Shoreland/Floodland Protection Ordinance X County Zoning Code Airport Height Ordinance                                                     |
|------------------------------------------------------------------------------------------------------------------------------------------------------------------------------------------------------------------------------------|
| Zoning District(s) DSO, R-3                                                                                                                                                                                                        |
| Application is hereby made for a Variance (V), Special Exception (SE) and/or Appeal (A) from the following section(s):                                                                                                             |
| Road Setback Offset _X Shore Setback Floodplain Setback C-1 (EFD) Wetland Setback                                                                                                                                                  |
| Bldg. Footprint Accessory Bldg. Footprint Min. Floor Area Bldg. Height Impervious Surface                                                                                                                                          |
| Work beyond 50% Value X Other (list) DSO Shore Setback                                                                                                                                                                             |
| Nonconforming Structure Improvements (specify)                                                                                                                                                                                     |
| Town DELAFT & LAND Address of Subject Property N22 W28656 LOUS ALLEN                                                                                                                                                               |
| Tax Key No(s). DELT 0914 617 Section 17 Legal Description Doc 3306940                                                                                                                                                              |
| LOT 16 Block I 100ft IF Aver Porta Perster Like Sec 13 ° ZY TAN RIB                                                                                                                                                                |
| Owner Mailing Address City State Zip Daytime Phone No.                                                                                                                                                                             |
| Applicant (if different from above)  Mailing Address  City  State Zip  Daytime Phone No.                                                                                                                                           |
| Email address and/or fax number if you would like a copy of the staff report forwarded to you prior to the meeting:                                                                                                                |
| Describe the proposed construction/request and use in detail:                                                                                                                                                                      |
| we would like to put in a 7000 addition                                                                                                                                                                                            |
| to our blustone on Concrete potro, with a                                                                                                                                                                                          |
| we vald like to put m a 700th about two to our blustone on Concrete petro with a mosory hower stone set will an the atrible.                                                                                                       |
| a 42" found fireport hald be integerted into                                                                                                                                                                                       |
| to too datur                                                                                                                                                                                                                       |
| has alread Seer powered. The entiry concrete & stone                                                                                                                                                                               |
| too close to the like, 142-0 inthe                                                                                                                                                                                                 |
| has already seen powered. The entiry concrete & store has already seen powered. The entiry concrete & store has a like, 142-0" into all one 8-0" too close to the lake, 142-0" into of 150-0". The 150-0" line does not would with |
| the postio lines, not signation with enchottal                                                                                                                                                                                     |
| - See typed letter -                                                                                                                                                                                                               |

  We would like the patio to be symmetrical with the existing patio. They-new and old-are at the same elevation. The 150' line is almost 5' " out of square" with the existing. It is so far from the lake you can't tell where the lake line changes. The semi-circle with 18" wall gives better usage just making the whole patio wider, with less disturbance.
- 2. The granting of the variance will not adversely affect the general public interest/welfare or be detrimental to nearby properties/improvements or the natural resources in the area. Lack of local opposition does not mean a variance will not harm the public interest.
  My Neighbors are okay with the changes. The farthest part of the semi-circle is 142' from the lake. There are boathouses on either side of my frontage- one brand new.

January 22, 2021

OF PARKS & LAND USE

N22W28656 Louis Avenue

Pewaukee WI 53072

**RE: Variance request** 

Under: Describe the Proposed construction/request and use in Detail:

We would like to put in an approximate 700 square foot addition to our bluestone on concrete patio, with a full masonry lannon stone sit wall on the outside, with a round 42" firepit integrated. The concrete foundation has already been poured. This concrete with future stone veneer is located 142' from Pewaukee Lake Instead of 150'. This is our requested variance. See photos, all distances have been surveyed. Both our immediate neighbors have no objection to the variance.