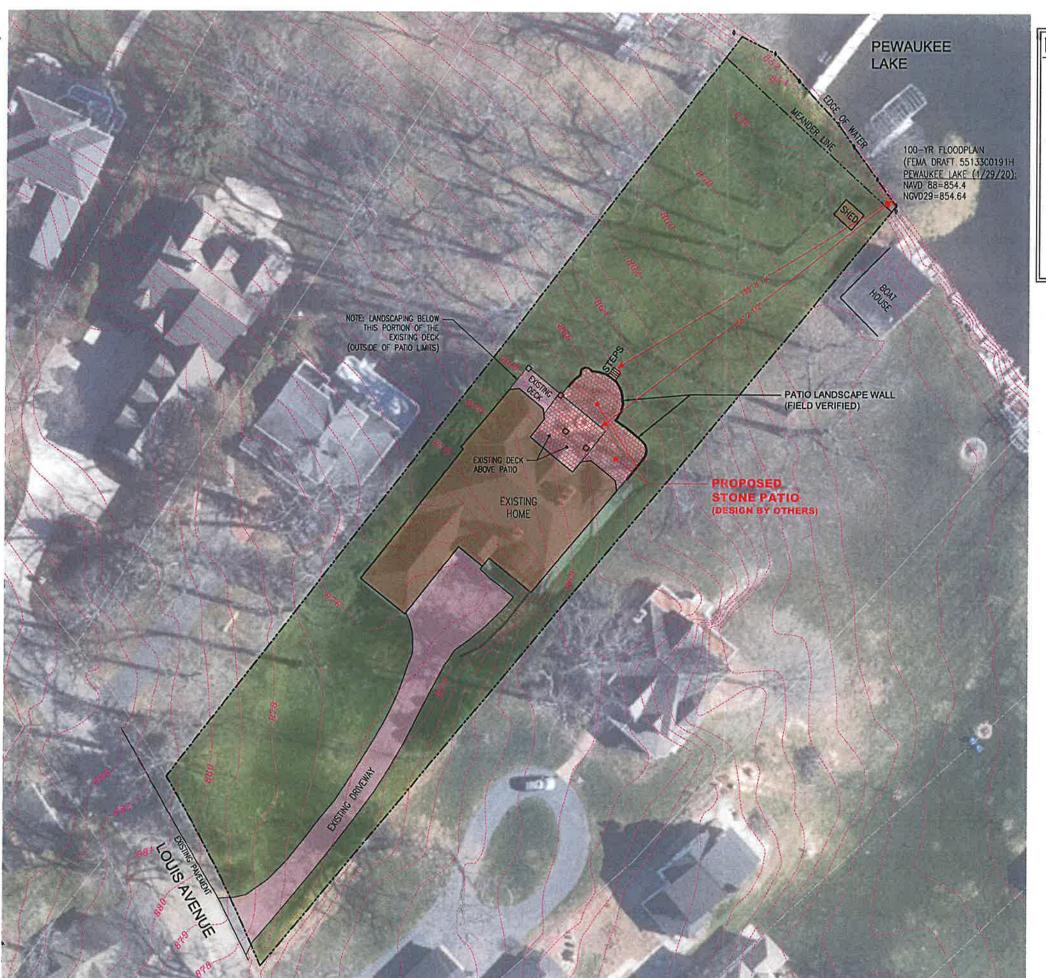

BA75: WILLIAM HALQUIST, JR. (OWNER) requests an after-the-fact variance from the Delafield Shoreland Overlay District shore setback requirements of the Waukesha County Shoreland and Floodland Protection Ordinance to permit an addition to an existing patio. The subject property is described as Lot 16, Block 1, of Auer Park on Pewaukee Lake, located in part of Sections 13 and 24, T7N, R18E, Town of Delafield. More specifically, the property is located at N22 W28656 Louis Avenue (Tax Key No. DELT 0814.017).

# VARIANCES, SPECIAL EXCEPTIONS, AND APPEALS TO THE WAUKESHA COUNTY BOARD OF ADJUSTMENT

| Office Use Only: Fee Pd: \$1,270 (ATF)ATF: YX N_ Receipt No: 584752 BOA File No.: BA75  Shoreland/Floodland Protection Ordinance X County Zoning Code Airport Height Ordinance                                                     |
|------------------------------------------------------------------------------------------------------------------------------------------------------------------------------------------------------------------------------------|
| Zoning District(s) DSO, R-3                                                                                                                                                                                                        |
| Application is hereby made for a Variance (V), Special Exception (SE) and/or Appeal (A) from the following section(s):                                                                                                             |
| Road Setback Offset _X Shore Setback Floodplain Setback C-1 (EFD) Wetland Setback                                                                                                                                                  |
| Bldg. Footprint Accessory Bldg. Footprint Min. Floor Area Bldg. Height Impervious Surface                                                                                                                                          |
| Work beyond 50% Value X Other (list) DSO Shore Setback                                                                                                                                                                             |
| Nonconforming Structure Improvements (specify)                                                                                                                                                                                     |
| Town DELAFT & LAND Address of Subject Property N22 W28656 LOUS ALLEN                                                                                                                                                               |
| Tax Key No(s). DELT 0914 617 Section 17 Legal Description Doc 3306940                                                                                                                                                              |
| LOT 16 Block I 100ft IF Aver Porta Perster Like Sec 13 ° ZY TAN RIB                                                                                                                                                                |
| Owner Mailing Address City State Zip Daytime Phone No.                                                                                                                                                                             |
| Applicant (if different from above)  Mailing Address  City  State Zip  Daytime Phone No.                                                                                                                                           |
| Email address and/or fax number if you would like a copy of the staff report forwarded to you prior to the meeting:                                                                                                                |
| Describe the proposed construction/request and use in detail:                                                                                                                                                                      |
| we would like to put in a 7000 addition                                                                                                                                                                                            |
| to our blustone on Concrete potro, with a                                                                                                                                                                                          |
| we vald like to put m a 700th about two to our blustone on Concrete petro with a mosory hower stone set will an the atrible.                                                                                                       |
| a 42" found fireport hald be integerted into                                                                                                                                                                                       |
| to too datur                                                                                                                                                                                                                       |
| has alread Seer powered. The entiry concrete & stone                                                                                                                                                                               |
| too close to the like, 142-0 inthe                                                                                                                                                                                                 |
| has already seen powered. The entiry concrete & store has already seen powered. The entiry concrete & store has a like, 142-0" into all one 8-0" too close to the lake, 142-0" into of 150-0". The 150-0" line does not would with |
| the postio lines, not signation with enchottal                                                                                                                                                                                     |
| - See typed letter -                                                                                                                                                                                                               |

  We would like the patio to be symmetrical with the existing patio. They-new and old-are at the same elevation. The 150' line is almost 5' " out of square" with the existing. It is so far from the lake you can't tell where the lake line changes. The semi-circle with 18" wall gives better usage just making the whole patio wider, with less disturbance.
- 2. The granting of the variance will not adversely affect the general public interest/welfare or be detrimental to nearby properties/improvements or the natural resources in the area. Lack of local opposition does not mean a variance will not harm the public interest.
  My Neighbors are okay with the changes. The farthest part of the semi-circle is 142' from the lake. There are boathouses on either side of my frontage- one brand new.

January 22, 2021

OF PARKS & LAND USE

N22W28656 Louis Avenue

Pewaukee WI 53072

**RE: Variance request** 

Under: Describe the Proposed construction/request and use in Detail:

We would like to put in an approximate 700 square foot addition to our bluestone on concrete patio, with a full masonry lannon stone sit wall on the outside, with a round 42" firepit integrated. The concrete foundation has already been poured. This concrete with future stone veneer is located 142' from Pewaukee Lake Instead of 150'. This is our requested variance. See photos, all distances have been surveyed. Both our immediate neighbors have no objection to the variance.