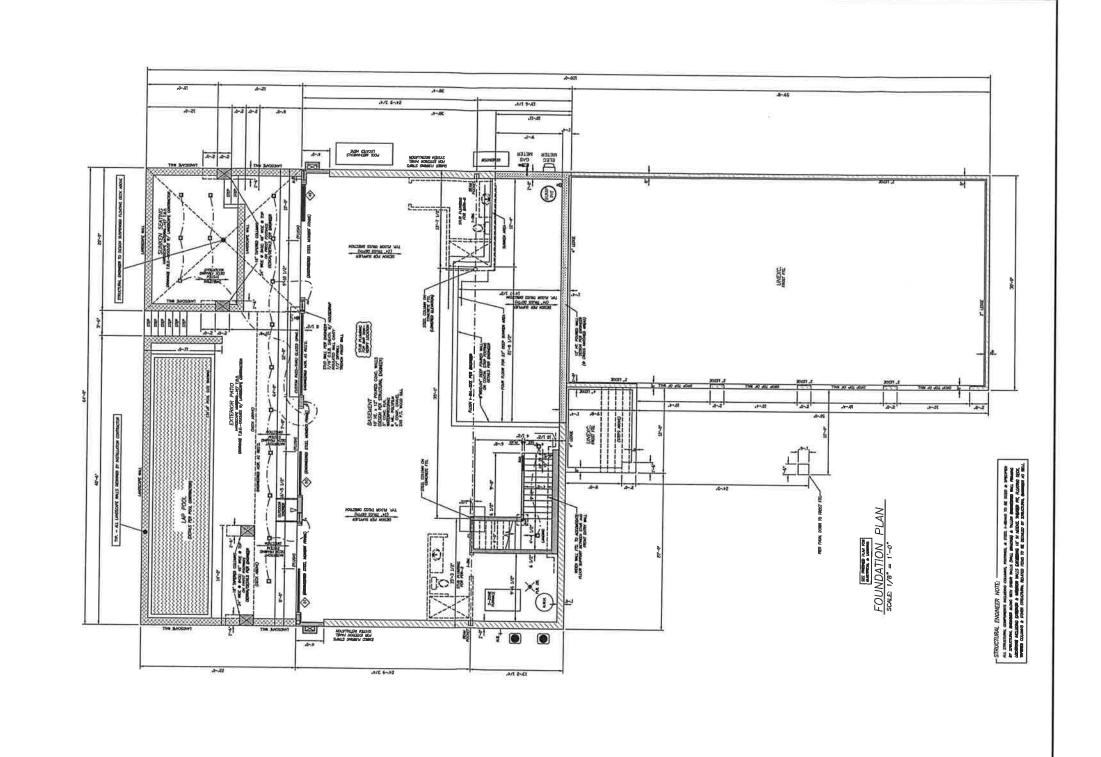

BA74: 227 INVESTMENTS, LLC (OWNER), CARL TOMICH (APPLICANT) request an after-the fact variance from the height requirements of the Waukesha County Shoreland and Floodland Protection Ordinance to permit the construction of a new single-family residence with an attached garage. The subject property is described as Lot 1 of CSM No. 12093, located in part of the NE ¼ of the SE ¼ of Section 15, T7N, R18E, Town of Delafield. More specifically, the property is located at N26 W30227 Maple Avenue (Tax Key No. DELT 0780.013).