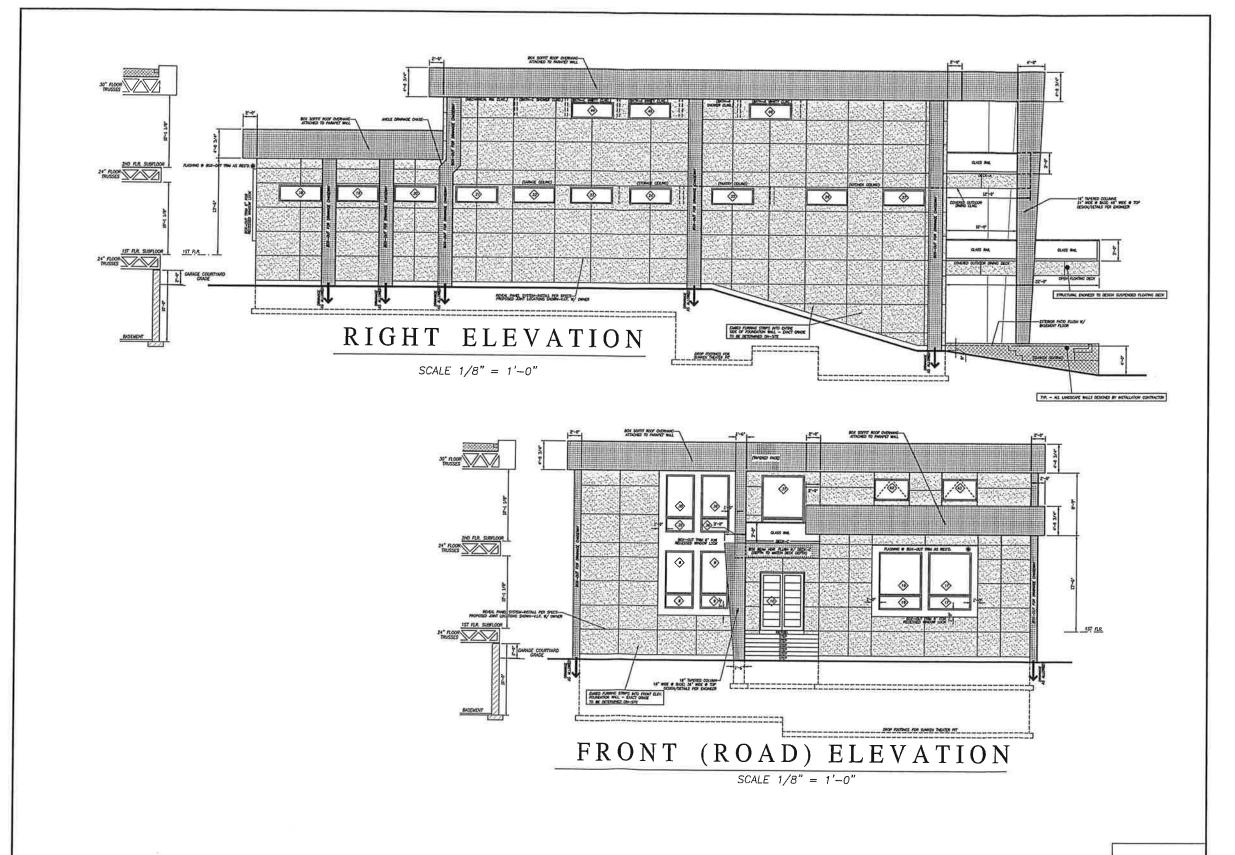

BA74: 227 INVESTMENTS, LLC (OWNER), CARL TOMICH (APPLICANT) request an after-the fact variance from the height requirements of the Waukesha County Shoreland and Floodland Protection Ordinance to permit the construction of a new single-family residence with an attached garage. The subject property is described as Lot 1 of CSM No. 12093, located in part of the NE ¼ of the SE ¼ of Section 15, T7N, R18E, Town of Delafield. More specifically, the property is located at N26 W30227 Maple Avenue (Tax Key No. DELT 0780.013).