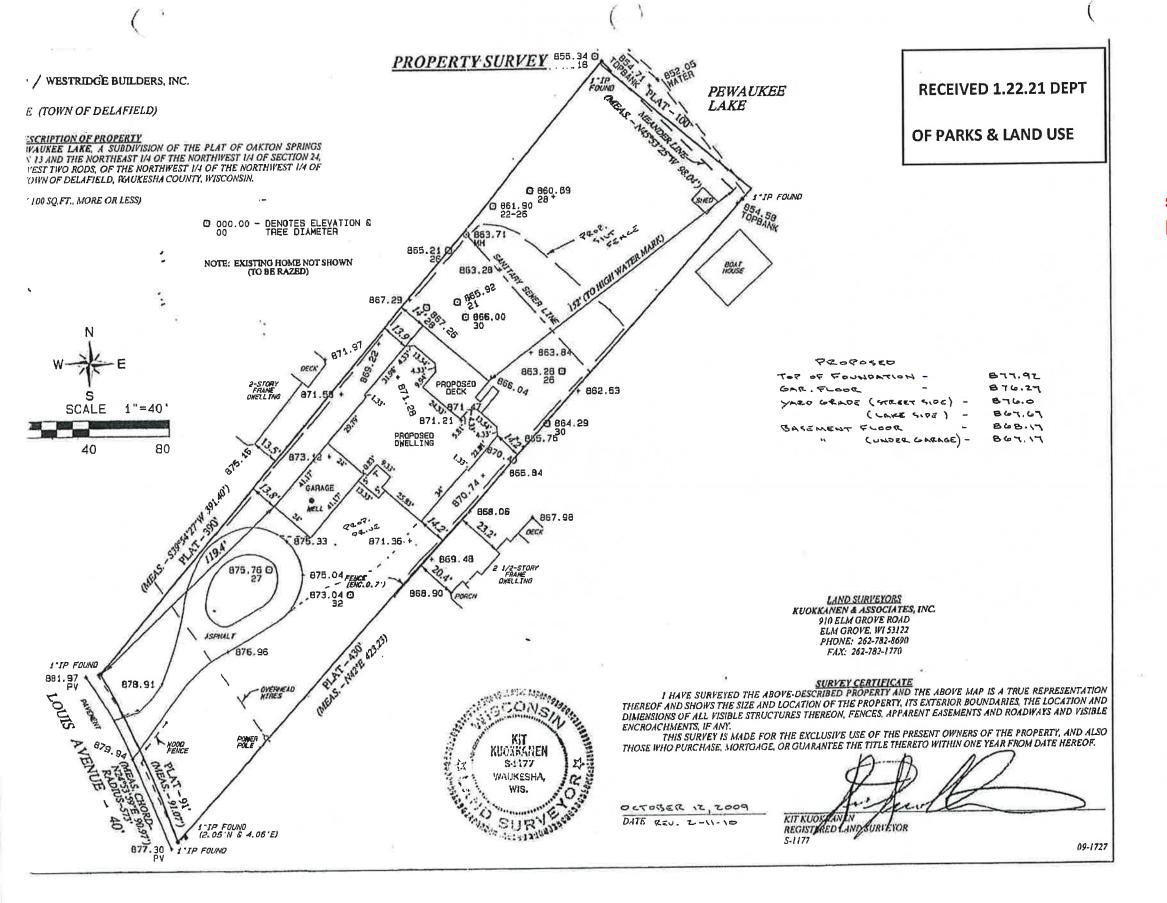

BA75: WILLIAM HALQUIST, JR. (OWNER) requests an after-the-fact variance from the Delafield Shoreland Overlay District shore setback requirements of the Waukesha County Shoreland and Floodland Protection Ordinance to permit an addition to an existing patio. The subject property is described as Lot 16, Block 1, of Auer Park on Pewaukee Lake, located in part of Sections 13 and 24, T7N, R18E, Town of Delafield. More specifically, the property is located at N22 W28656 Louis Avenue (Tax Key No. DELT 0814.017).

RECEIVED 1.22.21 DEPT

OF PARKS & LAND USE

# VARIANCES, SPECIAL EXCEPTIONS, AND APPEALS TO THE WAUKESHA COUNTY BOARD OF ADJUSTMENT

| Office Use Only: Fee Pd: \$1,270 (ATF)ATF: YX N_ Receipt No: 584752 BOA File No.: BA75  Shoreland/Floodland Protection Ordinance X County Zoning Code Airport Height Ordinance                                                     |
|------------------------------------------------------------------------------------------------------------------------------------------------------------------------------------------------------------------------------------|
| Zoning District(s) DSO, R-3                                                                                                                                                                                                        |
| Application is hereby made for a Variance (V), Special Exception (SE) and/or Appeal (A) from the following section(s):                                                                                                             |
| Road Setback Offset _X Shore Setback Floodplain Setback C-1 (EFD) Wetland Setback                                                                                                                                                  |
| Bldg. Footprint Accessory Bldg. Footprint Min. Floor Area Bldg. Height Impervious Surface                                                                                                                                          |
| Work beyond 50% Value X Other (list) DSO Shore Setback                                                                                                                                                                             |
| Nonconforming Structure Improvements (specify)                                                                                                                                                                                     |
| Town DELAFT & LAND Address of Subject Property N22 W28656 LOUS ALLEN                                                                                                                                                               |
| Tax Key No(s). DELT 0914 617 Section 17 Legal Description Doc 3306940                                                                                                                                                              |
| LOT 16 Block I 100ft IF Aver Porta Perster Like Sec 13 ° ZY TAN RIB                                                                                                                                                                |
| Owner Mailing Address City State Zip Daytime Phone No.                                                                                                                                                                             |
| Applicant (if different from above)  Mailing Address  City  State Zip  Daytime Phone No.                                                                                                                                           |
| Email address and/or fax number if you would like a copy of the staff report forwarded to you prior to the meeting:                                                                                                                |
| Describe the proposed construction/request and use in detail:                                                                                                                                                                      |
| we would like to put in a 7000 addition                                                                                                                                                                                            |
| to our blustone on Concrete potro, with a                                                                                                                                                                                          |
| we vald like to put m a 700th about two to our blustone on Concrete petro with a mosory hower stone set will an the atrible.                                                                                                       |
| a 42" found fireport hald be integerted into                                                                                                                                                                                       |
| to too datur                                                                                                                                                                                                                       |
| has alread Seer powered. The entiry concrete & stone                                                                                                                                                                               |
| too close to the like, 142-0 inthe                                                                                                                                                                                                 |
| has already seen powered. The entiry concrete & store has already seen powered. The entiry concrete & store has a like, 142-0" into all one 8-0" too close to the lake, 142-0" into of 150-0". The 150-0" line does not would with |
| the postio lines, not signation with enchottal                                                                                                                                                                                     |
| - See typed letter -                                                                                                                                                                                                               |

  We would like the patio to be symmetrical with the existing patio. They-new and old-are at the same elevation. The 150' line is almost 5' " out of square" with the existing. It is so far from the lake you can't tell where the lake line changes. The semi-circle with 18" wall gives better usage just making the whole patio wider, with less disturbance.
- 2. The granting of the variance will not adversely affect the general public interest/welfare or be detrimental to nearby properties/improvements or the natural resources in the area. Lack of local opposition does not mean a variance will not harm the public interest.
  My Neighbors are okay with the changes. The farthest part of the semi-circle is 142' from the lake. There are boathouses on either side of my frontage- one brand new.

January 22, 2021

OF PARKS & LAND USE

N22W28656 Louis Avenue

Pewaukee WI 53072

**RE: Variance request** 

Under: Describe the Proposed construction/request and use in Detail:

We would like to put in an approximate 700 square foot addition to our bluestone on concrete patio, with a full masonry lannon stone sit wall on the outside, with a round 42" firepit integrated. The concrete foundation has already been poured. This concrete with future stone veneer is located 142' from Pewaukee Lake Instead of 150'. This is our requested variance. See photos, all distances have been surveyed. Both our immediate neighbors have no objection to the variance.