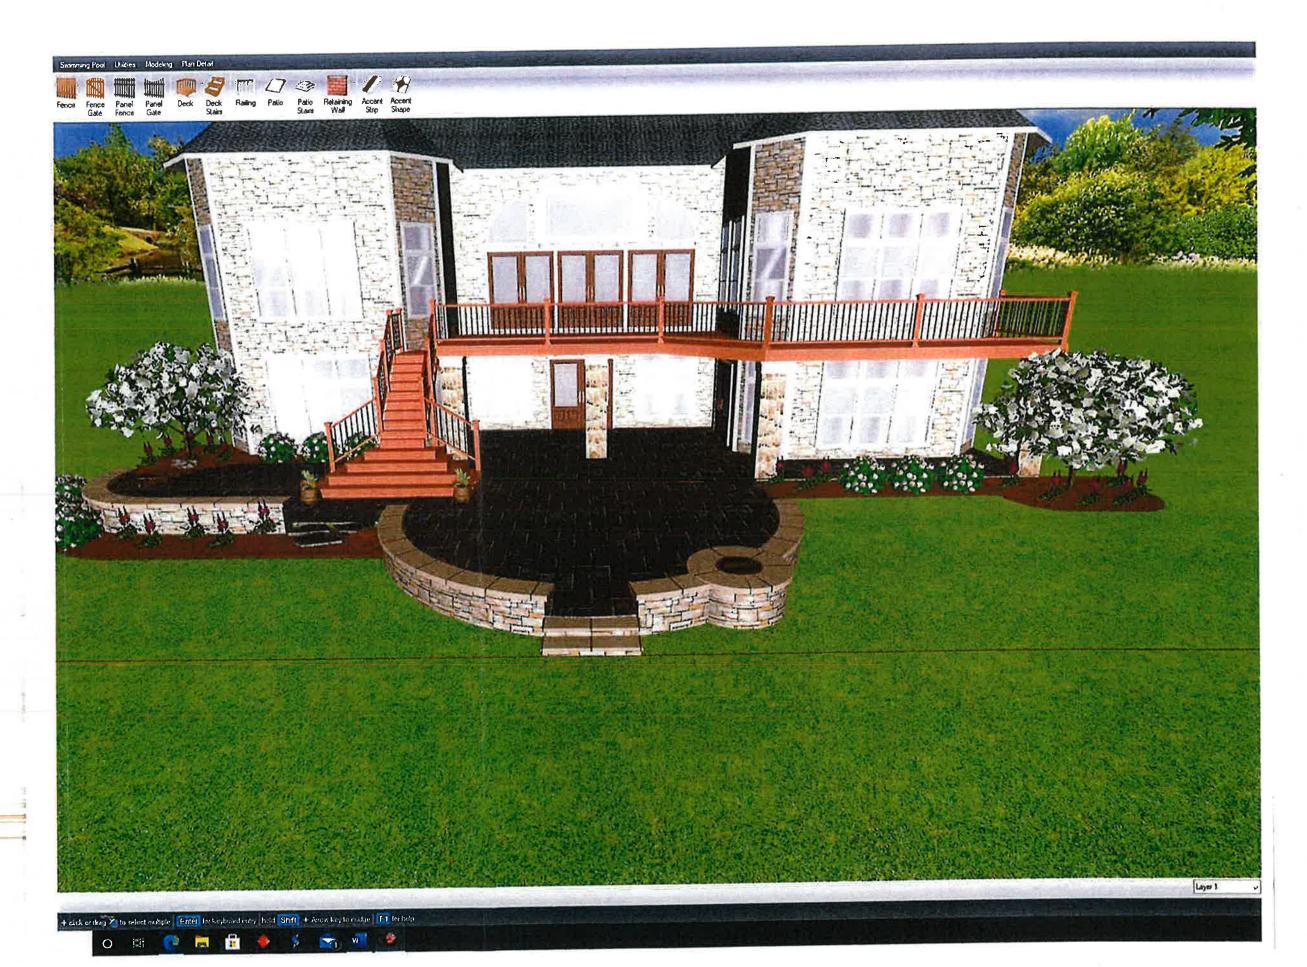

January 22, 2021

OF PARKS & LAND USE

N22W28656 Louis Avenue

Pewaukee WI 53072

**RE: Variance request** 

Under: Describe the Proposed construction/request and use in Detail:

We would like to put in an approximate 700 square foot addition to our bluestone on concrete patio, with a full masonry lannon stone sit wall on the outside, with a round 42" firepit integrated. The concrete foundation has already been poured. This concrete with future stone veneer is located 142' from Pewaukee Lake Instead of 150'. This is our requested variance. See photos, all distances have been surveyed. Both our immediate neighbors have no objection to the variance.