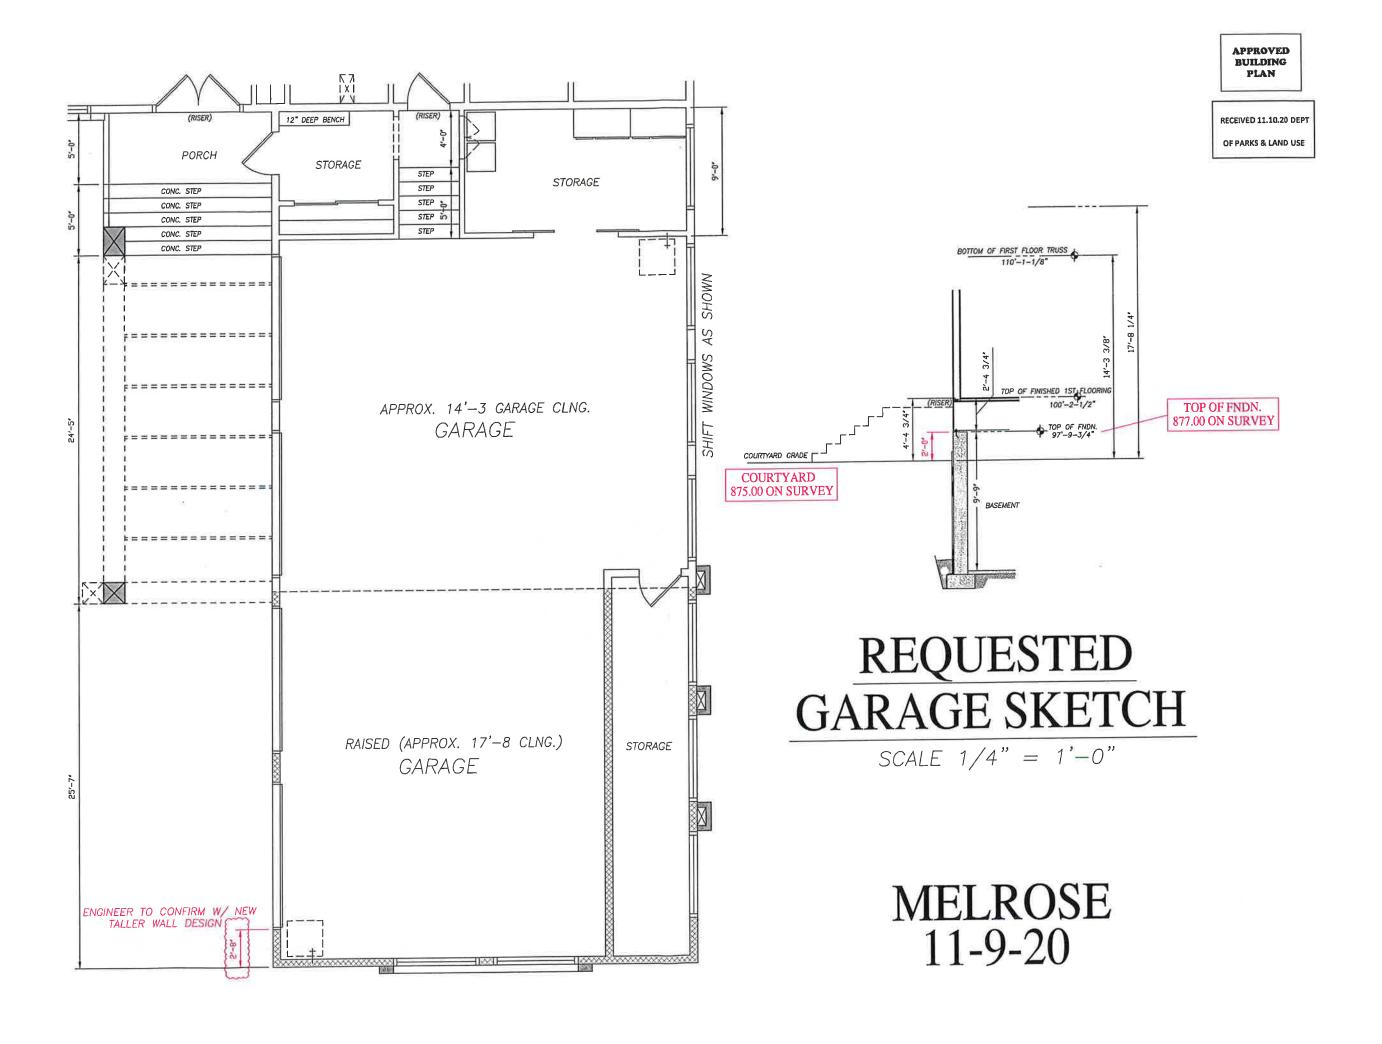

BA74: 227 INVESTMENTS, LLC (OWNER), CARL TOMICH (APPLICANT) request an after-the fact variance from the height requirements of the Waukesha County Shoreland and Floodland Protection Ordinance to permit the construction of a new single-family residence with an attached garage. The subject property is described as Lot 1 of CSM No. 12093, located in part of the NE ¼ of the SE ¼ of Section 15, T7N, R18E, Town of Delafield. More specifically, the property is located at N26 W30227 Maple Avenue (Tax Key No. DELT 0780.013).