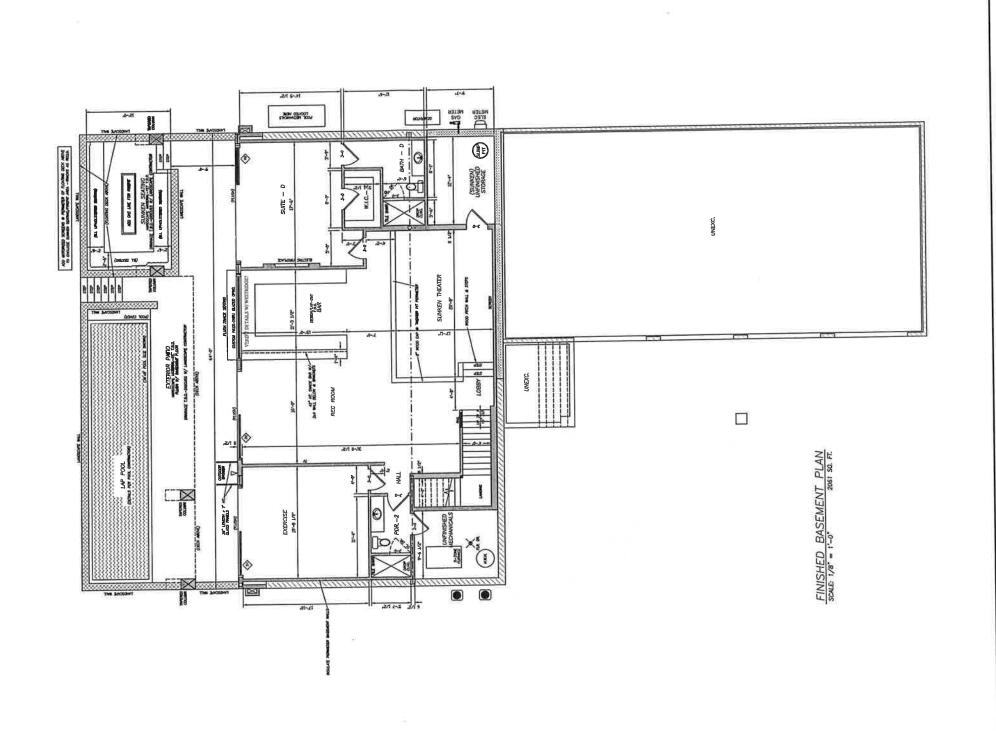

BA74: 227 INVESTMENTS, LLC (OWNER), CARL TOMICH (APPLICANT) request an after-the fact variance from the height requirements of the Waukesha County Shoreland and Floodland Protection Ordinance to permit the construction of a new single-family residence with an attached garage. The subject property is described as Lot 1 of CSM No. 12093, located in part of the NE ¼ of the SE ¼ of Section 15, T7N, R18E, Town of Delafield. More specifically, the property is located at N26 W30227 Maple Avenue (Tax Key No. DELT 0780.013).