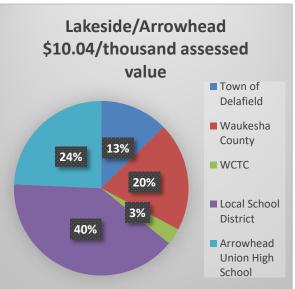

## Town of Delafield 2023 Tax Rates By School District

|                             | Kettle  | Hartland/      |              |          |
|-----------------------------|---------|----------------|--------------|----------|
| General Taxes               | Moraine | Lakeside       | Lake Country | Waukesha |
| Town of Delafield           | 1.76    | 1.76           | 1.76         | 1.76     |
| Waukesha County             | 2.32    | 2.32           | 2.32         | 2.32     |
| WCTC                        | 0.365   | 0.365          | 0.365        | 0.365    |
| Local School District       | 10.54   | 4.88           | 3.74         | 8.24     |
| Arrowhead Union High School |         | 2.648          | 2.648        |          |
| Gross Tax Rates             | 14.997  | 11.982         | 10.844       | 12.694   |
| State School Credit         | (1.935) | <u>(1.935)</u> | (1.935)      | (1.935)  |
| Net Tax Rates               | 13.06   | 10.047         | 8.908        | 10.758   |
| Maximum First Dollar Credit | 64.97   | 46.40          | 39.38        | 50.78    |
| Maximum Lottery Credit      | 241.84  | 172.72         | 146.59       | 189.02   |
| Special Districts           |         |                |              |          |
| Lake Pewaukee Sanitary      | 0.258   |                |              |          |