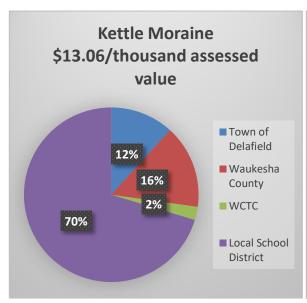

## Town of Delafield 2023 Tax Rates By School District

|                             | Kettle  | Hartland/      |              |          |
|-----------------------------|---------|----------------|--------------|----------|
| General Taxes               | Moraine | Lakeside       | Lake Country | Waukesha |
| Town of Delafield           | 1.76    | 1.76           | 1.76         | 1.76     |
| Waukesha County             | 2.32    | 2.32           | 2.32         | 2.32     |
| WCTC                        | 0.365   | 0.365          | 0.365        | 0.365    |
| Local School District       | 10.54   | 4.88           | 3.74         | 8.24     |
| Arrowhead Union High School |         | 2.648          | 2.648        |          |
| Gross Tax Rates             | 14.997  | 11.982         | 10.844       | 12.694   |
| State School Credit         | (1.935) | <u>(1.935)</u> | (1.935)      | (1.935)  |
| Net Tax Rates               | 13.06   | 10.047         | 8.908        | 10.758   |
| Maximum First Dollar Credit | 64.97   | 46.40          | 39.38        | 50.78    |
| Maximum Lottery Credit      | 241.84  | 172.72         | 146.59       | 189.02   |
| Special Districts           |         |                |              |          |
| Lake Pewaukee Sanitary      | 0.258   |                |              |          |