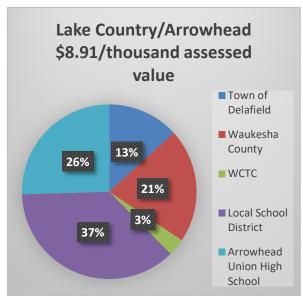

## Town of Delafield 2023 Tax Rates By School District

|                             | Kettle  | Hartland/      |              |          |
|-----------------------------|---------|----------------|--------------|----------|
| General Taxes               | Moraine | Lakeside       | Lake Country | Waukesha |
| Town of Delafield           | 1.76    | 1.76           | 1.76         | 1.76     |
| Waukesha County             | 2.32    | 2.32           | 2.32         | 2.32     |
| WCTC                        | 0.365   | 0.365          | 0.365        | 0.365    |
| Local School District       | 10.54   | 4.88           | 3.74         | 8.24     |
| Arrowhead Union High School |         | 2.648          | 2.648        |          |
| Gross Tax Rates             | 14.997  | 11.982         | 10.844       | 12.694   |
| State School Credit         | (1.935) | <u>(1.935)</u> | (1.935)      | (1.935)  |
| Net Tax Rates               | 13.06   | 10.047         | 8.908        | 10.758   |
| Maximum First Dollar Credit | 64.97   | 46.40          | 39.38        | 50.78    |
| Maximum Lottery Credit      | 241.84  | 172.72         | 146.59       | 189.02   |
| Special Districts           |         |                |              |          |
| Lake Pewaukee Sanitary      | 0.258   |                |              |          |