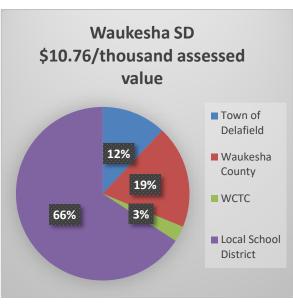

## Town of Delafield 2023 Tax Rates By School District

|                             | Kettle  | Hartland/      |              |          |
|-----------------------------|---------|----------------|--------------|----------|
| General Taxes               | Moraine | Lakeside       | Lake Country | Waukesha |
| Town of Delafield           | 1.76    | 1.76           | 1.76         | 1.76     |
| Waukesha County             | 2.32    | 2.32           | 2.32         | 2.32     |
| WCTC                        | 0.365   | 0.365          | 0.365        | 0.365    |
| Local School District       | 10.54   | 4.88           | 3.74         | 8.24     |
| Arrowhead Union High School |         | 2.648          | 2.648        |          |
| Gross Tax Rates             | 14.997  | 11.982         | 10.844       | 12.694   |
| State School Credit         | (1.935) | <u>(1.935)</u> | (1.935)      | (1.935)  |
| Net Tax Rates               | 13.06   | 10.047         | 8.908        | 10.758   |
| Maximum First Dollar Credit | 64.97   | 46.40          | 39.38        | 50.78    |
| Maximum Lottery Credit      | 241.84  | 172.72         | 146.59       | 189.02   |
| Special Districts           |         |                |              |          |
| Lake Pewaukee Sanitary      | 0.258   |                |              |          |